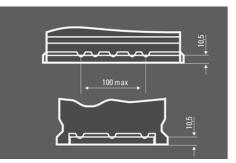

### DRAWINGS

# 545200030K182

| Capacity:      | 45 Ah   | CCA:                | 300 A       |
|----------------|---------|---------------------|-------------|
| Voltage:       | 12 V    | Dimensions (L/W/H): | 210/175/175 |
| Case Size:     | T4      | Short Code:         | B39         |
| UK-Code:       | -       | ETN:                | 545200030   |
| Weight filled: | 10,8 kg | Base Hold-down:     | B13         |