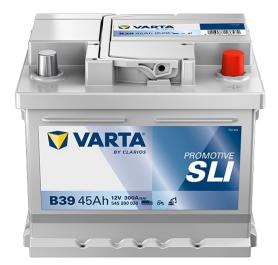

### **PROMOTIVE SLI**

## 545200030K182

# 545200030K182

| Capacity:      | 45 Ah   | CCA:                | 300 A       |
|----------------|---------|---------------------|-------------|
| Voltage:       | 12 V    | Dimensions (L/W/H): | 210/175/175 |
| Case Size:     | T4      | Short Code:         | B39         |
| UK-Code:       | -       | ETN:                | 545200030   |
| Weight filled: | 10,8 kg | Base Hold-down:     | B13         |