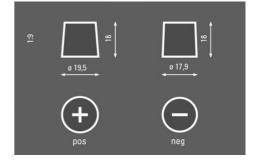

### DRAWINGS

# 545200030K182

| Capacity:      | 45 Ah   | CCA:                | 300 A       |
|----------------|---------|---------------------|-------------|
| Voltage:       | 12 V    | Dimensions (L/W/H): | 210/175/175 |
| Case Size:     | T4      | Short Code:         | B39         |
| UK-Code:       | -       | ETN:                | 545200030   |
| Weight filled: | 10,8 kg | Base Hold-down:     | B13         |