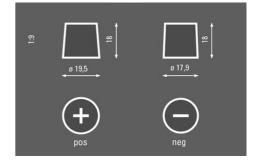

#### DRAWINGS

#### 50 Ah 550 A Capacity: CCA: 12 V 207/175/190 Voltage: Dimensions (L/W/H): H4/L1 N50 Case Size: Short Code: UK-Code: 012EFB ETN: 550500055 **B13** kg Weight filled: Base Hold-down: