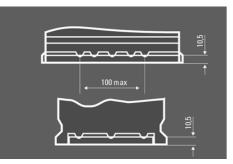

#### DRAWINGS

#### 50 Ah 550 A Capacity: CCA: 12 V 207/175/190 Voltage: Dimensions (L/W/H): H4/L1 N50 Case Size: Short Code: UK-Code: 012EFB ETN: 550500055 **B13** kg Weight filled: Base Hold-down: