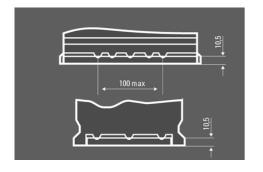

### **DRAWINGS**

#### **TECHNICAL DATA**

| Capacity:      | 55 Ah   | CCA:                | 420 A       |
|----------------|---------|---------------------|-------------|
| Voltage:       | 12 V    | Dimensions (L/W/H): | 242/175/190 |
| Case Size:     | Н5      | Short Code:         | C20         |
| UK-Code:       | -       | ETN:                | 555064042   |
| Weight filled: | 13,4 kg | Base Hold-down:     | B13         |