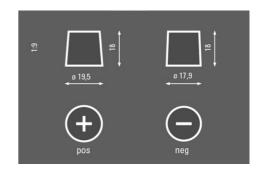

### **DRAWINGS**

#### **TECHNICAL DATA**

| Capacity:      | 55 Ah   | CCA:                | 420 A       |
|----------------|---------|---------------------|-------------|
| Voltage:       | 12 V    | Dimensions (L/W/H): | 242/175/190 |
| Case Size:     | Н5      | Short Code:         | C20         |
| UK-Code:       | -       | ETN:                | 555064042   |
| Weight filled: | 13,4 kg | Base Hold-down:     | B13         |