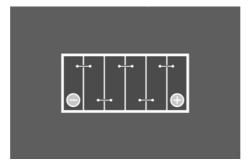

### **DRAWINGS**

#### **TECHNICAL DATA**

| Capacity:      | 55 Ah   | CCA:                | 420 A       |
|----------------|---------|---------------------|-------------|
| Voltage:       | 12 V    | Dimensions (L/W/H): | 242/175/190 |
| Case Size:     | Н5      | Short Code:         | C20         |
| UK-Code:       | -       | ETN:                | 555064042   |
| Weight filled: | 13,4 kg | Base Hold-down:     | B13         |