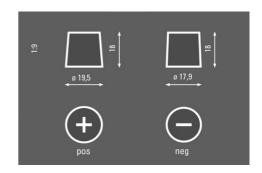

|
| $\bigotimes$                  | Maintenance-free              | Maintenance-free battery designed to deliver dependable performance for your vehicle. |
|                               |                               |                                                                                       |



# **DYNAMIC SLI**

## 560409054K262

#### **TECHNICAL DATA**

| Capacity:      | 60 Ah    | CCA:                | 540 A       |
|----------------|----------|---------------------|-------------|
| Voltage:       | 12 V     | Dimensions (L/W/H): | 242/175/175 |
| Case Size:     | T5/LB2   | Short Code:         | D59         |
| UK-Code:       | 075      | ETN:                | 560409054   |
| Weight filled: | 13,89 kg | Base Hold-down:     | B13         |

### **DRAWINGS**