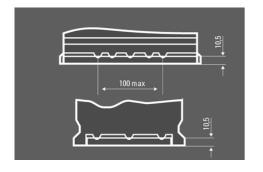

|
| $\bigotimes$                  | Maintenance-free              | Maintenance-free battery designed to deliver dependable performance for your vehicle. |
|                               |                               |                                                                                       |



# **DYNAMIC SLI**

## 560409054K262

#### **TECHNICAL DATA**

| Capacity:      | 60 Ah    | CCA:                | 540 A       |
|----------------|----------|---------------------|-------------|
| Voltage:       | 12 V     | Dimensions (L/W/H): | 242/175/175 |
| Case Size:     | T5/LB2   | Short Code:         | D59         |
| UK-Code:       | 075      | ETN:                | 560409054   |
| Weight filled: | 13,89 kg | Base Hold-down:     | B13         |

### **DRAWINGS**