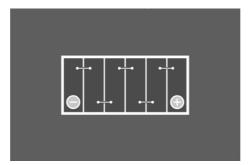

|
| $\bigotimes$                  | Maintenance-free              | Maintenance-free battery designed to deliver dependable performance for your vehicle. |
|                               |                               |                                                                                       |



# **DYNAMIC SLI**

## 560409054K262

#### **TECHNICAL DATA**

| Capacity:      | 60 Ah    | CCA:                | 540 A       |
|----------------|----------|---------------------|-------------|
| Voltage:       | 12 V     | Dimensions (L/W/H): | 242/175/175 |
| Case Size:     | T5/LB2   | Short Code:         | D59         |
| UK-Code:       | 075      | ETN:                | 560409054   |
| Weight filled: | 13,89 kg | Base Hold-down:     | B13         |

### **DRAWINGS**