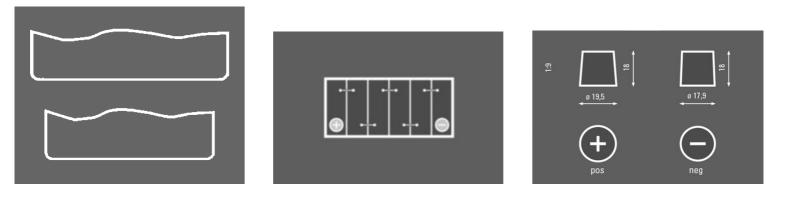

#### 60 Ah 540 A Capacity: CCA: 12 V 232/173/225 Voltage: Dimensions (L/W/H): **D23R D48** Case Size: Short Code: 014 560411054 UK-Code: ETN: 14,54 kg **B00** Weight filled: Base Hold-down:

#### DRAWINGS