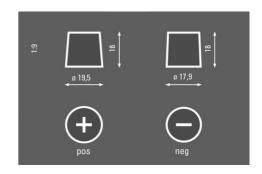

|
| $\bigotimes$                 | Maintenance-free              | Maintenance-free battery designed to deliver dependable performance for your vehicle. |
|                              |                               |                                                                                       |



# **DYNAMIC SLI**

## 572409068K262

#### **TECHNICAL DATA**

| Capacity:      | 72 Ah    | CCA:                | 680 A       |
|----------------|----------|---------------------|-------------|
| Voltage:       | 12 V     | Dimensions (L/W/H): | 278/175/175 |
| Case Size:     | T6/LB3   | Short Code:         | E43         |
| UK-Code:       | 100      | ETN:                | 572409068   |
| Weight filled: | 17,05 kg | Base Hold-down:     | B13         |

### **DRAWINGS**