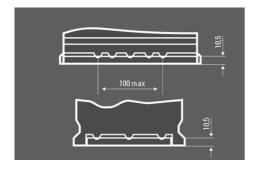

#### **TECHNICAL DATA**

| Capacity:      | 72 Ah    | CCA:                | 680 A       |
|----------------|----------|---------------------|-------------|
| Voltage:       | 12 V     | Dimensions (L/W/H): | 278/175/175 |
| Case Size:     | T6/LB3   | Short Code:         | E43         |
| UK-Code:       | 100      | ETN:                | 572409068   |
| Weight filled: | 17,05 kg | Base Hold-down:     | B13         |

### **DRAWINGS**