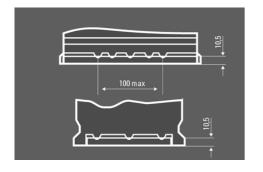

|
| $\bigotimes$                 | Maintenance-free              | Maintenance-free battery designed to deliver dependable performance for your vehicle. |
|                              |                               |                                                                                       |



# **DYNAMIC SLI**

## 585400080K262

#### **TECHNICAL DATA**

| Capacity:      | 85 Ah    | CCA:                | 800 A       |
|----------------|----------|---------------------|-------------|
| Voltage:       | 12 V     | Dimensions (L/W/H): | 315/175/190 |
| Case Size:     | H7/L4    | Short Code:         | F19         |
| UK-Code:       | 115      | ETN:                | 585400080   |
| Weight filled: | 19,76 kg | Base Hold-down:     | B13         |

### **DRAWINGS**