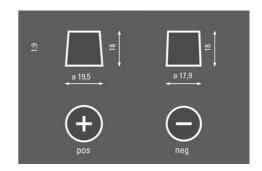

|
| $\bigotimes$                 | Maintenance-free              | Maintenance-free battery designed to deliver dependable performance for your vehicle. |
|                              |                               |                                                                                       |



# **DYNAMIC SLI**

## 585400080K262

#### **TECHNICAL DATA**

| Capacity:      | 85 Ah    | CCA:                | 800 A       |
|----------------|----------|---------------------|-------------|
| Voltage:       | 12 V     | Dimensions (L/W/H): | 315/175/190 |
| Case Size:     | H7/L4    | Short Code:         | F19         |
| UK-Code:       | 115      | ETN:                | 585400080   |
| Weight filled: | 19,76 kg | Base Hold-down:     | B13         |

### **DRAWINGS**