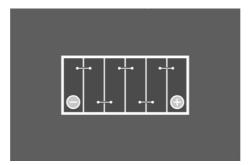

|
| $\bigotimes$                 | Maintenance-free              | Maintenance-free battery designed to deliver dependable performance for your vehicle. |
|                              |                               |                                                                                       |



# **DYNAMIC SLI**

## 585400080K262

#### **TECHNICAL DATA**

| Capacity:      | 85 Ah    | CCA:                | 800 A       |
|----------------|----------|---------------------|-------------|
| Voltage:       | 12 V     | Dimensions (L/W/H): | 315/175/190 |
| Case Size:     | H7/L4    | Short Code:         | F19         |
| UK-Code:       | 115      | ETN:                | 585400080   |
| Weight filled: | 19,76 kg | Base Hold-down:     | B13         |

### **DRAWINGS**