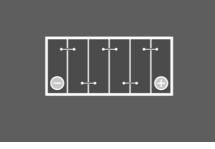

#### DRAWINGS

#### 85 Ah 800 A Capacity: CCA: 12 V 306/173/225 Voltage: Dimensions (L/W/H): **D31** N85 Case Size: Short Code: **335EFB** ETN: 585501080 UK-Code: 26,4 kg **B01** Weight filled: Base Hold-down: