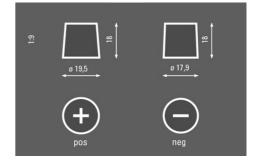

#### DRAWINGS

#### 85 Ah 800 A Capacity: CCA: 12 V 306/173/225 Voltage: Dimensions (L/W/H): **D31** N85 Case Size: Short Code: **335EFB** ETN: 585501080 UK-Code: 26,4 kg **B01** Weight filled: Base Hold-down: