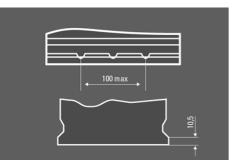

#### DRAWINGS

#### 85 Ah 800 A Capacity: CCA: 12 V 306/173/225 Voltage: Dimensions (L/W/H): **D31** N85 Case Size: Short Code: **335EFB** ETN: 585501080 UK-Code: 26,4 kg **B01** Weight filled: Base Hold-down: