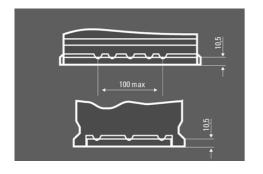

|
| $\bigotimes$                 | Maintenance-free              | Maintenance-free battery designed to deliver dependable performance for your vehicle. |
|                              |                               |                                                                                       |



# **DYNAMIC SLI**

## 588403074K262

#### **TECHNICAL DATA**

| Capacity:      | 88 Ah    | CCA:                | 740 A       |
|----------------|----------|---------------------|-------------|
| Voltage:       | 12 V     | Dimensions (L/W/H): | 353/175/175 |
| Case Size:     | T8/LB5   | Short Code:         | F5          |
| UK-Code:       | 024      | ETN:                | 588403074   |
| Weight filled: | 20,25 kg | Base Hold-down:     | B13         |

#### **DRAWINGS**