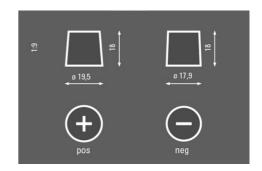

|
| $\bigotimes$                 | Maintenance-free              | Maintenance-free battery designed to deliver dependable performance for your vehicle. |
|                              |                               |                                                                                       |



# **DYNAMIC SLI**

## 588403074K262

#### **TECHNICAL DATA**

| Capacity:      | 88 Ah    | CCA:                | 740 A       |
|----------------|----------|---------------------|-------------|
| Voltage:       | 12 V     | Dimensions (L/W/H): | 353/175/175 |
| Case Size:     | T8/LB5   | Short Code:         | F5          |
| UK-Code:       | 024      | ETN:                | 588403074   |
| Weight filled: | 20,25 kg | Base Hold-down:     | B13         |

#### **DRAWINGS**