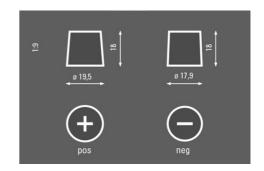

|
| $\bigotimes$                 | Maintenance-free              | Maintenance-free battery designed to deliver dependable performance for your vehicle. |
|                              |                               |                                                                                       |



# **DYNAMIC SLI**

## 595404083K262

#### **TECHNICAL DATA**

| Capacity:      | 95 Ah     | CCA:                | 830 A       |
|----------------|-----------|---------------------|-------------|
| Voltage:       | 12 V      | Dimensions (L/W/H): | 306/173/225 |
| Case Size:     | D31       | Short Code:         | G7          |
| UK-Code:       | 335       | ETN:                | 595404083   |
| Weight filled: | 20,230 kg | Base Hold-down:     | B01         |

### **DRAWINGS**