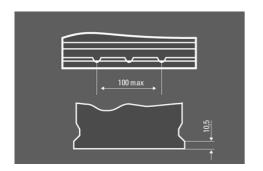

|
| $\bigotimes$                 | Maintenance-free              | Maintenance-free battery designed to deliver dependable performance for your vehicle. |
|                              |                               |                                                                                       |



# **DYNAMIC SLI**

## 595404083K262

#### **TECHNICAL DATA**

| Capacity:      | 95 Ah     | CCA:                | 830 A       |
|----------------|-----------|---------------------|-------------|
| Voltage:       | 12 V      | Dimensions (L/W/H): | 306/173/225 |
| Case Size:     | D31       | Short Code:         | G7          |
| UK-Code:       | 335       | ETN:                | 595404083   |
| Weight filled: | 20,230 kg | Base Hold-down:     | B01         |

### **DRAWINGS**