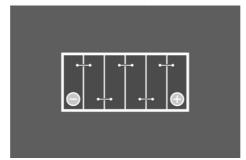

|
| $\bigotimes$                 | Maintenance-free              | Maintenance-free battery designed to deliver dependable performance for your vehicle. |
|                              |                               |                                                                                       |



# **DYNAMIC SLI**

## 595404083K262

#### **TECHNICAL DATA**

| Capacity:      | 95 Ah     | CCA:                | 830 A       |
|----------------|-----------|---------------------|-------------|
| Voltage:       | 12 V      | Dimensions (L/W/H): | 306/173/225 |
| Case Size:     | D31       | Short Code:         | G7          |
| UK-Code:       | 335       | ETN:                | 595404083   |
| Weight filled: | 20,230 kg | Base Hold-down:     | B01         |

### **DRAWINGS**