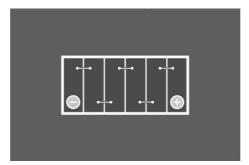

| Maintenance-free battery designed to deliver dependable performance for your vehicle.                                 |
|                                      |                               |                                                                                                                       |



# **DYNAMIC AGM**

# 595901085K262

#### **TECHNICAL DATA**

| Capacity:      | 95 Ah   | CCA:                | 850 A       |
|----------------|---------|---------------------|-------------|
| Voltage:       | 12 V    | Dimensions (L/W/H): | 353/175/190 |
| Case Size:     | H8/L5   | Short Code:         | A5          |
| UK-Code:       | 019AGM  | ETN:                | 595901085   |
| Weight filled: | 26,4 kg | Base Hold-down:     | B13         |

### **DRAWINGS**