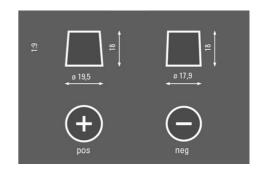

| Maintenance-free battery designed to deliver dependable performance for your vehicle.                                 |
|                                      |                               |                                                                                                                       |



# **DYNAMIC AGM**

# 595901085K262

#### **TECHNICAL DATA**

| Capacity:      | 95 Ah   | CCA:                | 850 A       |
|----------------|---------|---------------------|-------------|
| Voltage:       | 12 V    | Dimensions (L/W/H): | 353/175/190 |
| Case Size:     | H8/L5   | Short Code:         | A5          |
| UK-Code:       | 019AGM  | ETN:                | 595901085   |
| Weight filled: | 26,4 kg | Base Hold-down:     | B13         |

### **DRAWINGS**