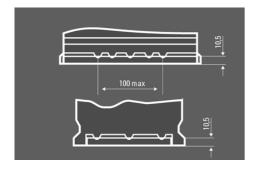

| Maintenance-free battery designed to deliver dependable performance for your vehicle.                                 |
|                                      |                               |                                                                                                                       |



# **DYNAMIC AGM**

# 595901085K262

#### **TECHNICAL DATA**

| Capacity:      | 95 Ah   | CCA:                | 850 A       |
|----------------|---------|---------------------|-------------|
| Voltage:       | 12 V    | Dimensions (L/W/H): | 353/175/190 |
| Case Size:     | H8/L5   | Short Code:         | A5          |
| UK-Code:       | 019AGM  | ETN:                | 595901085   |
| Weight filled: | 26,4 kg | Base Hold-down:     | B13         |

### **DRAWINGS**