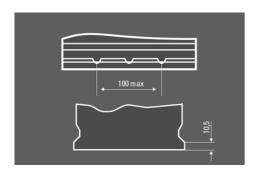

NGINEERED IN GERMANY **        | Engineered in Germany         | Engineered with precision and expertise in Germany.                                      |
| * * *<br>MADE IN<br>EUROPE<br>* * * | Made in Europe                | Produced to the highest European standards ensuring best in class manufacturing quality. |



# **PROMOTIVE SLI**

# 605102080K182

#### **TECHNICAL DATA**

| Capacity:      | 105 Ah   | CCA:                | 800 A       |
|----------------|----------|---------------------|-------------|
| Voltage:       | 12 V     | Dimensions (L/W/H): | 330/172/240 |
| Case Size:     | GR31     | Short Code:         | H17         |
| UK-Code:       | -        | ETN:                | 605102080   |
| Weight filled: | 24,67 kg | Base Hold-down:     | B01         |

### **DRAWINGS**