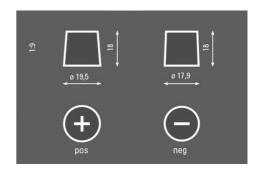

EERED IN GERMANY **        | Engineered in Germany         | Engineered with precision and expertise in Germany.                                      |
| * * *<br>MADE IN<br>EUROPE<br>* * * | Made in Europe                | Produced to the highest European standards ensuring best in class manufacturing quality. |



# **PROMOTIVE SLI**

# 605102080K182

#### **TECHNICAL DATA**

| Capacity:      | 105 Ah   | CCA:                | 800 A       |
|----------------|----------|---------------------|-------------|
| Voltage:       | 12 V     | Dimensions (L/W/H): | 330/172/240 |
| Case Size:     | GR31     | Short Code:         | H17         |
| UK-Code:       | -        | ETN:                | 605102080   |
| Weight filled: | 24,67 kg | Base Hold-down:     | B01         |

### **DRAWINGS**