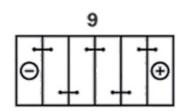

INEERED IN GERMANY **        | Engineered in Germany         | Engineered with precision and expertise in Germany.                                      |
| * * *<br>MADE IN<br>EUROPE<br>* * * | Made in Europe                | Produced to the highest European standards ensuring best in class manufacturing quality. |



# **PROMOTIVE SLI**

# 605102080K182

#### **TECHNICAL DATA**

| Capacity:      | 105 Ah   | CCA:                | 800 A       |
|----------------|----------|---------------------|-------------|
| Voltage:       | 12 V     | Dimensions (L/W/H): | 330/172/240 |
| Case Size:     | GR31     | Short Code:         | H17         |
| UK-Code:       | -        | ETN:                | 605102080   |
| Weight filled: | 24,67 kg | Base Hold-down:     | B01         |

### **DRAWINGS**