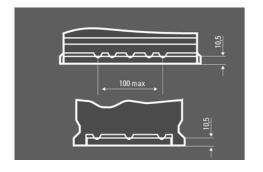

| Maintenance-free battery designed to deliver dependable performance for your vehicle.                                 |
|                                      |                               |                                                                                                                       |



# **DYNAMIC AGM**

# 605901095K262

#### **TECHNICAL DATA**

| Capacity:      | 105 Ah  | CCA:                | 950 A       |
|----------------|---------|---------------------|-------------|
| Voltage:       | 12 V    | Dimensions (L/W/H): | 394/175/190 |
| Case Size:     | H9/L6   | Short Code:         | A4          |
| UK-Code:       | 020AGM  | ETN:                | 605901095   |
| Weight filled: | 29,4 kg | Base Hold-down:     | B13         |

#### **DRAWINGS**