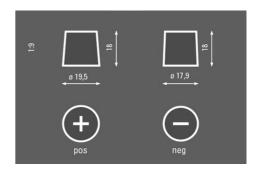

| Maintenance-free battery designed to deliver dependable performance for your vehicle.                                 |
|                                      |                               |                                                                                                                       |



# **DYNAMIC AGM**

# 605901095K262

#### **TECHNICAL DATA**

| Capacity:      | 105 Ah  | CCA:                | 950 A       |
|----------------|---------|---------------------|-------------|
| Voltage:       | 12 V    | Dimensions (L/W/H): | 394/175/190 |
| Case Size:     | H9/L6   | Short Code:         | A4          |
| UK-Code:       | 020AGM  | ETN:                | 605901095   |
| Weight filled: | 29,4 kg | Base Hold-down:     | B13         |

#### **DRAWINGS**