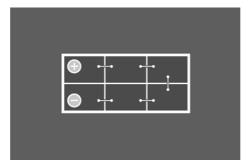

INEERED IN GERMANY **        | Engineered in Germany         | Engineered with precision and expertise in Germany.                                      |
| * * *<br>MADE IN<br>EUROPE<br>* * * | Made in Europe                | Produced to the highest European standards ensuring best in class manufacturing quality. |



# **PROMOTIVE SLI**

# 610013076K182

#### **TECHNICAL DATA**

| Capacity:      | 110 Ah   | CCA:                | 760 A       |
|----------------|----------|---------------------|-------------|
| Voltage:       | 12 V     | Dimensions (L/W/H): | 514/175/210 |
| Case Size:     | MAC110   | Short Code:         | 12          |
| UK-Code:       | 615      | ETN:                | 610013076   |
| Weight filled: | 32,31 kg | Base Hold-down:     | B03         |

### **DRAWINGS**