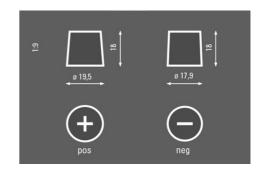

EERED IN GERMANY **        | Engineered in Germany         | Engineered with precision and expertise in Germany.                                      |
| * * *<br>MADE IN<br>EUROPE<br>* * * | Made in Europe                | Produced to the highest European standards ensuring best in class manufacturing quality. |



# **PROMOTIVE SLI**

# 610013076K182

#### **TECHNICAL DATA**

| Capacity:      | 110 Ah   | CCA:                | 760 A       |
|----------------|----------|---------------------|-------------|
| Voltage:       | 12 V     | Dimensions (L/W/H): | 514/175/210 |
| Case Size:     | MAC110   | Short Code:         | 12          |
| UK-Code:       | 615      | ETN:                | 610013076   |
| Weight filled: | 32,31 kg | Base Hold-down:     | B03         |

### **DRAWINGS**