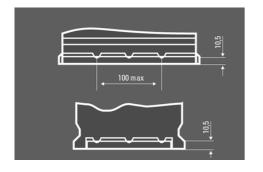

### **DRAWINGS**

#### **TECHNICAL DATA**

| Capacity:      | 110 Ah   | CCA:                | 760 A       |
|----------------|----------|---------------------|-------------|
| Voltage:       | 12 V     | Dimensions (L/W/H): | 514/175/210 |
| Case Size:     | MAC110   | Short Code:         | 12          |
| UK-Code:       | 615      | ETN:                | 610013076   |
| Weight filled: | 32,31 kg | Base Hold-down:     | B03         |