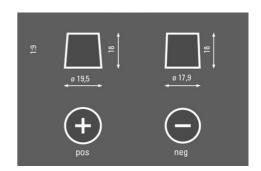

ED<br>IN GERMANY<br>* * * | Engineered in Germany         | Engineered with precision and expertise in Germany.                                      |
| * * *<br>MADE IN<br>EUROPE<br>* * *        | Made in Europe                | Produced to the highest European standards ensuring best in class manufacturing quality. |



# **PROMOTIVE SLI**

# 610048068K182

#### **TECHNICAL DATA**

| Capacity:      | 110 Ah  | CCA:                | 680 A       |
|----------------|---------|---------------------|-------------|
| Voltage:       | 12 V    | Dimensions (L/W/H): | 347/173/234 |
| Case Size:     | LOT 7   | Short Code:         | 15          |
| UK-Code:       | 664     | ETN:                | 610048068   |
| Weight filled: | 28,6 kg | Base Hold-down:     | B00         |

### **DRAWINGS**