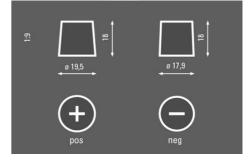

D<br>IN GERMANY<br>** | Engineered in Germany         | Engineered with precision and expertise in Germany.                                      |
| * * *<br>MADE IN<br>EUROPE<br>* *     | Made in Europe                | Produced to the highest European standards ensuring best in class manufacturing quality. |



# **PROMOTIVE SLI**

## 610050085K182

| Capacity:      | 110 Ah    | CCA:                | 850 A       |
|----------------|-----------|---------------------|-------------|
| Voltage:       | 12 V      | Dimensions (L/W/H): | 413/175/220 |
| Case Size:     | D         | Short Code:         | 16          |
| UK-Code:       | 221UR     | ETN:                | 610050085   |
| Weight filled: | 27,800 kg | Base Hold-down:     | B03         |

#### **TECHNICAL DATA**

### DRAWINGS