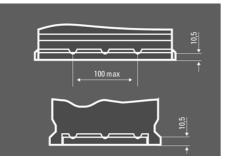

### DRAWINGS

## 610050085K182

| Capacity:      | 110 Ah    | CCA:                | 850 A       |
|----------------|-----------|---------------------|-------------|
| Voltage:       | 12 V      | Dimensions (L/W/H): | 413/175/220 |
| Case Size:     | D         | Short Code:         | 16          |
| UK-Code:       | 221UR     | ETN:                | 610050085   |
| Weight filled: | 27,800 kg | Base Hold-down:     | B03         |