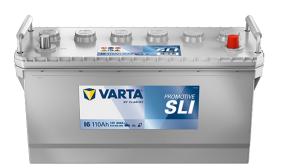

### **PROMOTIVE SLI**

### 610050085K182

## 610050085K182

| Capacity:      | 110 Ah    | CCA:                | 850 A       |
|----------------|-----------|---------------------|-------------|
| Voltage:       | 12 V      | Dimensions (L/W/H): | 413/175/220 |
| Case Size:     | D         | Short Code:         | 16          |
| UK-Code:       | 221UR     | ETN:                | 610050085   |
| Weight filled: | 27,800 kg | Base Hold-down:     | B03         |