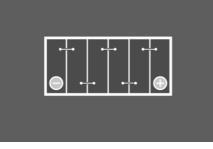

*<br>ENGINEERED<br>IN GERMANY<br>** | Engineered in Germany         | Engineered with precision and expertise in Germany.                                      |
| * * *<br>MADE IN<br>EUROPE<br>* *     | Made in Europe                | Produced to the highest European standards ensuring best in class manufacturing quality. |



# **PROMOTIVE SLI**

## 610404068K182

| Capacity:      | 110 Ah  | CCA:                | 680 A       |
|----------------|---------|---------------------|-------------|
| Voltage:       | 12 V    | Dimensions (L/W/H): | 347/173/234 |
| Case Size:     | LOT 7   | Short Code:         | 118         |
| UK-Code:       | 665     | ETN:                | 610404068   |
| Weight filled: | 26,8 kg | Base Hold-down:     | B01         |

#### **TECHNICAL DATA**

### DRAWINGS