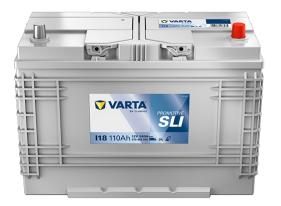

### **PROMOTIVE SLI**

### 610404068K182

## 610404068K182

| Capacity:      | 110 Ah  | CCA:                | 680 A       |
|----------------|---------|---------------------|-------------|
| Voltage:       | 12 V    | Dimensions (L/W/H): | 347/173/234 |
| Case Size:     | LOT 7   | Short Code:         | 118         |
| UK-Code:       | 665     | ETN:                | 610404068   |
| Weight filled: | 26,8 kg | Base Hold-down:     | B01         |