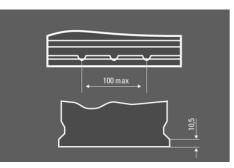

***<br>ENGINEERED<br>IN GERMANY<br>** | Engineered in Germany         | Engineered with precision and expertise in Germany.                                      |
| * * *<br>MADE IN<br>EUROPE<br>* *     | Made in Europe                | Produced to the highest European standards ensuring best in class manufacturing quality. |



# **PROMOTIVE SLI**

## 610404068K182

| Capacity:      | 110 Ah  | CCA:                | 680 A       |
|----------------|---------|---------------------|-------------|
| Voltage:       | 12 V    | Dimensions (L/W/H): | 347/173/234 |
| Case Size:     | LOT 7   | Short Code:         | 118         |
| UK-Code:       | 665     | ETN:                | 610404068   |
| Weight filled: | 26,8 kg | Base Hold-down:     | B01         |

#### **TECHNICAL DATA**

### DRAWINGS