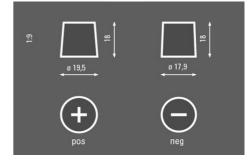

br>ENGINEERED<br>IN GERMANY<br>** | Engineered in Germany         | Engineered with precision and expertise in Germany.                                      |
| * * *<br>MADE IN<br>EUROPE<br>* *     | Made in Europe                | Produced to the highest European standards ensuring best in class manufacturing quality. |



# **PROMOTIVE SLI**

## 610404068K182

| Capacity:      | 110 Ah  | CCA:                | 680 A       |
|----------------|---------|---------------------|-------------|
| Voltage:       | 12 V    | Dimensions (L/W/H): | 347/173/234 |
| Case Size:     | LOT 7   | Short Code:         | 118         |
| UK-Code:       | 665     | ETN:                | 610404068   |
| Weight filled: | 26,8 kg | Base Hold-down:     | B01         |

#### **TECHNICAL DATA**

### DRAWINGS