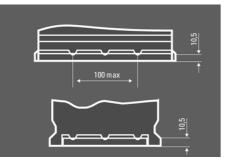

INEERED<br>IN GERMANY<br>* * | Engineered in Germany         | Engineered with precision and expertise in Germany.                                      |
| * * *<br>MADE IN<br>EUROPE<br>* *        | Made in Europe                | Produced to the highest European standards ensuring best in class manufacturing quality. |



# **PROMOTIVE SLI**

## 620109076K182

| Capacity:      | 120 Ah   | CCA:                | 760 A       |
|----------------|----------|---------------------|-------------|
| Voltage:       | 12 V     | Dimensions (L/W/H): | 510/175/235 |
| Case Size:     | MAC120   | Short Code:         | l16         |
| UK-Code:       | -        | ETN:                | 620109076   |
| Weight filled: | 35,12 kg | Base Hold-down:     | B03         |

#### **TECHNICAL DATA**

### DRAWINGS