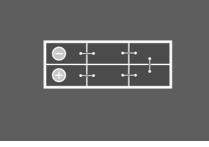

EERED<br>IN GERMANY<br>* * | Engineered in Germany         | Engineered with precision and expertise in Germany.                                      |
| * * *<br>MADE IN<br>EUROPE<br>* *        | Made in Europe                | Produced to the highest European standards ensuring best in class manufacturing quality. |



# **PROMOTIVE SLI**

## 620109076K182

| Capacity:      | 120 Ah   | CCA:                | 760 A       |
|----------------|----------|---------------------|-------------|
| Voltage:       | 12 V     | Dimensions (L/W/H): | 510/175/235 |
| Case Size:     | MAC120   | Short Code:         | l16         |
| UK-Code:       | -        | ETN:                | 620109076   |
| Weight filled: | 35,12 kg | Base Hold-down:     | B03         |

#### **TECHNICAL DATA**

### DRAWINGS