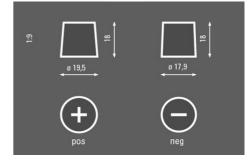

RED<br>IN GERMANY<br>* * | Engineered in Germany         | Engineered with precision and expertise in Germany.                                      |
| * * *<br>MADE IN<br>EUROPE<br>* *        | Made in Europe                | Produced to the highest European standards ensuring best in class manufacturing quality. |



# **PROMOTIVE SLI**

## 620109076K182

| Capacity:      | 120 Ah   | CCA:                | 760 A       |
|----------------|----------|---------------------|-------------|
| Voltage:       | 12 V     | Dimensions (L/W/H): | 510/175/235 |
| Case Size:     | MAC120   | Short Code:         | l16         |
| UK-Code:       | -        | ETN:                | 620109076   |
| Weight filled: | 35,12 kg | Base Hold-down:     | B03         |

#### **TECHNICAL DATA**

### DRAWINGS