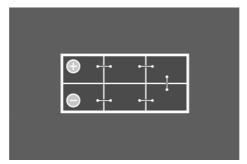

### **DRAWINGS**

#### **TECHNICAL DATA**

| Capacity:      | 135 Ah   | CCA:                | 1000 A      |
|----------------|----------|---------------------|-------------|
| Voltage:       | 12 V     | Dimensions (L/W/H): | 514/175/210 |
| Case Size:     | MAC110   | Short Code:         | J10         |
| UK-Code:       | 615UR    | ETN:                | 635052100   |
| Weight filled: | 35,46 kg | Base Hold-down:     | B03         |