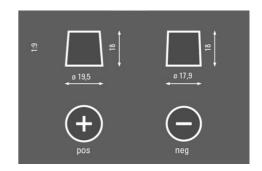

### **DRAWINGS**

#### **TECHNICAL DATA**

| Capacity:      | 135 Ah   | CCA:                | 1000 A      |
|----------------|----------|---------------------|-------------|
| Voltage:       | 12 V     | Dimensions (L/W/H): | 514/175/210 |
| Case Size:     | MAC110   | Short Code:         | J10         |
| UK-Code:       | 615UR    | ETN:                | 635052100   |
| Weight filled: | 35,46 kg | Base Hold-down:     | B03         |