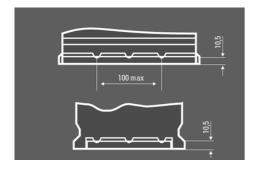

### **DRAWINGS**

#### **TECHNICAL DATA**

| Capacity:      | 135 Ah   | CCA:                | 1000 A      |
|----------------|----------|---------------------|-------------|
| Voltage:       | 12 V     | Dimensions (L/W/H): | 514/175/210 |
| Case Size:     | MAC110   | Short Code:         | J10         |
| UK-Code:       | 615UR    | ETN:                | 635052100   |
| Weight filled: | 35,46 kg | Base Hold-down:     | B03         |