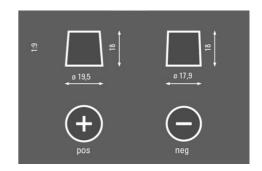

EERED IN GERMANY **        | Engineered in Germany         | Engineered with precision and expertise in Germany.                                      |
| * * *<br>MADE IN<br>EUROPE<br>* * * | Made in Europe                | Produced to the highest European standards ensuring best in class manufacturing quality. |



# **PROMOTIVE SLI**

# 643033095K182

#### **TECHNICAL DATA**

| Capacity:      | 143 Ah   | CCA:                | 950 A       |
|----------------|----------|---------------------|-------------|
| Voltage:       | 12 V     | Dimensions (L/W/H): | 514/218/210 |
| Case Size:     | MAC140   | Short Code:         | K4          |
| UK-Code:       | 622UR    | ETN:                | 643033095   |
| Weight filled: | 39,85 kg | Base Hold-down:     | B03         |

### **DRAWINGS**