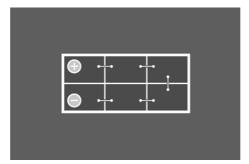

INEERED IN GERMANY **        | Engineered in Germany         | Engineered with precision and expertise in Germany.                                      |
| * * *<br>MADE IN<br>EUROPE<br>* * * | Made in Europe                | Produced to the highest European standards ensuring best in class manufacturing quality. |



# **PROMOTIVE SLI**

# 643033095K182

#### **TECHNICAL DATA**

| Capacity:      | 143 Ah   | CCA:                | 950 A       |
|----------------|----------|---------------------|-------------|
| Voltage:       | 12 V     | Dimensions (L/W/H): | 514/218/210 |
| Case Size:     | MAC140   | Short Code:         | K4          |
| UK-Code:       | 622UR    | ETN:                | 643033095   |
| Weight filled: | 39,85 kg | Base Hold-down:     | B03         |

### **DRAWINGS**