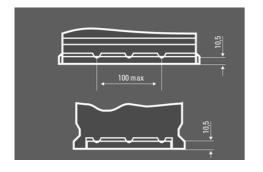

NGINEERED IN GERMANY **        | Engineered in Germany         | Engineered with precision and expertise in Germany.                                      |
| * * *<br>MADE IN<br>EUROPE<br>* * * | Made in Europe                | Produced to the highest European standards ensuring best in class manufacturing quality. |



# **PROMOTIVE SLI**

# 643033095K182

#### **TECHNICAL DATA**

| Capacity:      | 143 Ah   | CCA:                | 950 A       |
|----------------|----------|---------------------|-------------|
| Voltage:       | 12 V     | Dimensions (L/W/H): | 514/218/210 |
| Case Size:     | MAC140   | Short Code:         | K4          |
| UK-Code:       | 622UR    | ETN:                | 643033095   |
| Weight filled: | 39,85 kg | Base Hold-down:     | B03         |

### **DRAWINGS**