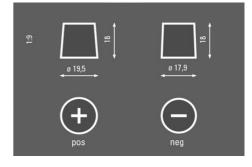

*<br>ENGINEERED<br>IN GERMANY<br>** | Engineered in Germany         | Engineered with precision and expertise in Germany.                                      |
| * * *<br>MADE IN<br>EUROPE<br>* *     | Made in Europe                | Produced to the highest European standards ensuring best in class manufacturing quality. |



# **PROMOTIVE SLI**

# 643107090K182

| Capacity:      | 143 Ah  | CCA:                | 900 A       |
|----------------|---------|---------------------|-------------|
| Voltage:       | 12 V    | Dimensions (L/W/H): | 508/174/205 |
| Case Size:     | MAC132  | Short Code:         | K11         |
| UK-Code:       | 638     | ETN:                | 643107090   |
| Weight filled: | 36,5 kg | Base Hold-down:     | B01         |

### **TECHNICAL DATA**

### DRAWINGS