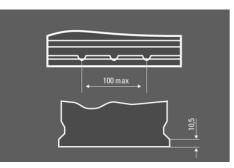

| ***<br>ENGINEERED<br>IN GERMANY<br>** | Engineered in Germany         | Engineered with precision and expertise in Germany.                                      |
| * * *<br>MADE IN<br>EUROPE<br>* *     | Made in Europe                | Produced to the highest European standards ensuring best in class manufacturing quality. |



# **PROMOTIVE SLI**

# 643107090K182

| Capacity:      | 143 Ah  | CCA:                | 900 A       |
|----------------|---------|---------------------|-------------|
| Voltage:       | 12 V    | Dimensions (L/W/H): | 508/174/205 |
| Case Size:     | MAC132  | Short Code:         | K11         |
| UK-Code:       | 638     | ETN:                | 643107090   |
| Weight filled: | 36,5 kg | Base Hold-down:     | B01         |

### **TECHNICAL DATA**

### DRAWINGS