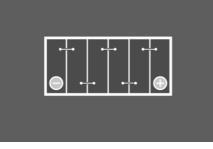

***<br>ENGINEERED<br>IN GERMANY<br>** | Engineered in Germany         | Engineered with precision and expertise in Germany.                                      |
| * * *<br>MADE IN<br>EUROPE<br>* *     | Made in Europe                | Produced to the highest European standards ensuring best in class manufacturing quality. |



# **PROMOTIVE SLI**

# 643107090K182

| Capacity:      | 143 Ah  | CCA:                | 900 A       |
|----------------|---------|---------------------|-------------|
| Voltage:       | 12 V    | Dimensions (L/W/H): | 508/174/205 |
| Case Size:     | MAC132  | Short Code:         | K11         |
| UK-Code:       | 638     | ETN:                | 643107090   |
| Weight filled: | 36,5 kg | Base Hold-down:     | B01         |

### **TECHNICAL DATA**

### DRAWINGS