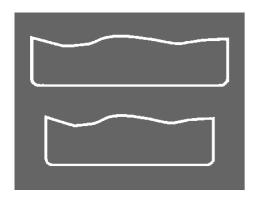

INEERED IN GERMANY **        | Engineered in Germany         | Engineered with precision and expertise in Germany.                                      |
| * * *<br>MADE IN<br>EUROPE<br>* * * | Made in Europe                | Produced to the highest European standards ensuring best in class manufacturing quality. |



# **PROMOTIVE SLI**

## 654011115K182

#### **TECHNICAL DATA**

| Capacity:      | 154 Ah   | CCA:                | 1150 A      |
|----------------|----------|---------------------|-------------|
| Voltage:       | 12 V     | Dimensions (L/W/H): | 513/189/223 |
| Case Size:     | A        | Short Code:         | M11         |
| UK-Code:       | 627      | ETN:                | 654011115   |
| Weight filled: | 39,84 kg | Base Hold-down:     | B00         |

#### **DRAWINGS**