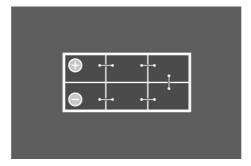

EERED IN GERMANY **        | Engineered in Germany         | Engineered with precision and expertise in Germany.                                      |
| * * *<br>MADE IN<br>EUROPE<br>* * * | Made in Europe                | Produced to the highest European standards ensuring best in class manufacturing quality. |



# **PROMOTIVE SLI**

## 654011115K182

#### **TECHNICAL DATA**

| Capacity:      | 154 Ah   | CCA:                | 1150 A      |
|----------------|----------|---------------------|-------------|
| Voltage:       | 12 V     | Dimensions (L/W/H): | 513/189/223 |
| Case Size:     | A        | Short Code:         | M11         |
| UK-Code:       | 627      | ETN:                | 654011115   |
| Weight filled: | 39,84 kg | Base Hold-down:     | B00         |

#### **DRAWINGS**