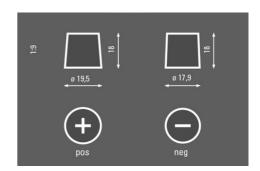

RED IN GERMANY **        | Engineered in Germany         | Engineered with precision and expertise in Germany.                                      |
| * * *<br>MADE IN<br>EUROPE<br>* * * | Made in Europe                | Produced to the highest European standards ensuring best in class manufacturing quality. |



# **PROMOTIVE SLI**

## 654011115K182

#### **TECHNICAL DATA**

| Capacity:      | 154 Ah   | CCA:                | 1150 A      |
|----------------|----------|---------------------|-------------|
| Voltage:       | 12 V     | Dimensions (L/W/H): | 513/189/223 |
| Case Size:     | A        | Short Code:         | M11         |
| UK-Code:       | 627      | ETN:                | 654011115   |
| Weight filled: | 39,84 kg | Base Hold-down:     | B00         |

#### **DRAWINGS**