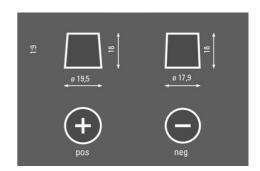

ERED IN GERMANY **        | Engineered in Germany         | Engineered with precision and expertise in Germany.                                      |
| * * *<br>MADE IN<br>EUROPE<br>* * * | Made in Europe                | Produced to the highest European standards ensuring best in class manufacturing quality. |



# **PROMOTIVE SLI**

# 680108100K182

#### **TECHNICAL DATA**

| Capacity:      | 180 Ah   | CCA:                | 1000 A      |
|----------------|----------|---------------------|-------------|
| Voltage:       | 12 V     | Dimensions (L/W/H): | 513/223/223 |
| Case Size:     | В        | Short Code:         | M18         |
| UK-Code:       | 629SHD   | ETN:                | 680108100   |
| Weight filled: | 44,14 kg | Base Hold-down:     | B00         |

#### **DRAWINGS**