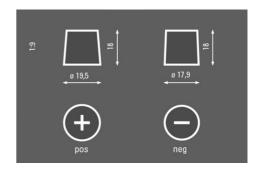

|
| *** MADE IN GERMANY **       | Made in Germany       | High quality, best-in-class manufacturing.                                            |
|                              | Maintenance-free      | Maintenance-free battery designed to deliver dependable performance for your vehicle. |



# **PROFESSIONAL AGM**

## 840070076K312

#### **TECHNICAL DATA**

| Capacity:      | 70 Ah    | CCA:                | 760 A       |
|----------------|----------|---------------------|-------------|
| Voltage:       | 12 V     | Dimensions (L/W/H): | 278/175/190 |
| Case Size:     | H6/L3    | Short Code:         | LA70        |
| UK-Code:       | 096AGM   | ETN:                | 840070076   |
| Weight filled: | 20,30 kg | Base Hold-down:     | B13         |

### **DRAWINGS**