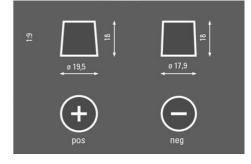

|
| ***<br>MADE IN<br>GERMANY<br>**        | Made in Germany       | High quality, best-in-class manufacturing.                                            |
| $\bigotimes$                           | Maintenance-free      | Maintenance-free battery designed to deliver dependable performance for your vehicle. |



## **PROFESSIONAL AGM**

### 840080080K312

#### **TECHNICAL DATA**

| Capacity:      | 80 Ah    | CCA:                | 800 A       |
|----------------|----------|---------------------|-------------|
| Voltage:       | 12 V     | Dimensions (L/W/H): | 315/175/190 |
| Case Size:     | H7/L4    | Short Code:         | LA80        |
| UK-Code:       | 115AGM   | ETN:                | 840080080   |
| Weight filled: | 22,55 kg | Base Hold-down:     | B13         |

### DRAWINGS