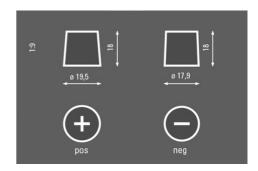

#### **TECHNICAL DATA**

| Capacity:      | 95 Ah    | CCA:                | 850 A       |
|----------------|----------|---------------------|-------------|
| Voltage:       | 12 V     | Dimensions (L/W/H): | 353/175/190 |
| Case Size:     | H8/L5    | Short Code:         | LA95        |
| UK-Code:       | 019AGM   | ETN:                | 840095085   |
| Weight filled: | 28,53 kg | Base Hold-down:     | B13         |

### **DRAWINGS**