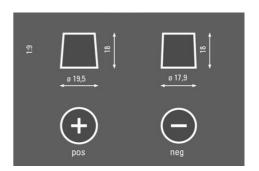

|
| * * *<br>MADE IN<br>GERMANY<br>* * *   | Made in Germany       | High quality, best-in-class manufacturing.                                            |
| $\bigotimes$                           | Maintenance-free      | Maintenance-free battery designed to deliver dependable performance for your vehicle. |



# **PROFESSIONAL AGM**

## 840210120K312

#### **TECHNICAL DATA**

| Capacity:      | 210 Ah | CCA:                | 1200 A      |
|----------------|--------|---------------------|-------------|
| Voltage:       | 12 V   | Dimensions (L/W/H): | 518/276/242 |
| Case Size:     | С      | Short Code:         | LA210       |
| UK-Code:       | 625AGM | ETN:                | 840210120   |
| Weight filled: | 61 kg  | Base Hold-down:     | B00         |

### **DRAWINGS**