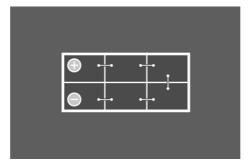

|
| * * *<br>MADE IN<br>GERMANY<br>* * *   | Made in Germany       | High quality, best-in-class manufacturing.                                            |
| $\bigotimes$                           | Maintenance-free      | Maintenance-free battery designed to deliver dependable performance for your vehicle. |



# **PROFESSIONAL AGM**

## 840210120K312

#### **TECHNICAL DATA**

| Capacity:      | 210 Ah | CCA:                | 1200 A      |
|----------------|--------|---------------------|-------------|
| Voltage:       | 12 V   | Dimensions (L/W/H): | 518/276/242 |
| Case Size:     | С      | Short Code:         | LA210       |
| UK-Code:       | 625AGM | ETN:                | 840210120   |
| Weight filled: | 61 kg  | Base Hold-down:     | B00         |

### **DRAWINGS**