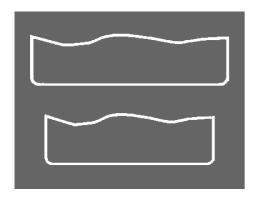

|
| * * *<br>MADE IN<br>GERMANY<br>* * *   | Made in Germany       | High quality, best-in-class manufacturing.                                            |
| $\bigotimes$                           | Maintenance-free      | Maintenance-free battery designed to deliver dependable performance for your vehicle. |



# **PROFESSIONAL AGM**

## 840210120K312

#### **TECHNICAL DATA**

| Capacity:      | 210 Ah | CCA:                | 1200 A      |
|----------------|--------|---------------------|-------------|
| Voltage:       | 12 V   | Dimensions (L/W/H): | 518/276/242 |
| Case Size:     | С      | Short Code:         | LA210       |
| UK-Code:       | 625AGM | ETN:                | 840210120   |
| Weight filled: | 61 kg  | Base Hold-down:     | B00         |

### **DRAWINGS**